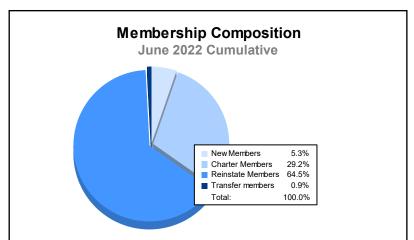

District 301A4 As of June 2022 Cumulative

| Year      | New<br>Clubs | Dropped<br>Clubs | Gain/<br>Loss<br>Clubs | New<br>Members | Charter<br>Members | Reinstate<br>Members | Transfer<br>Members | Total<br>Member<br>Added | Total<br>Members<br>Dropped | Gain/<br>Loss<br>Members |
|-----------|--------------|------------------|------------------------|----------------|--------------------|----------------------|---------------------|--------------------------|-----------------------------|--------------------------|
| 2017-2018 | 5            | 0                | 5                      | 131            | 145                | 18                   | 0                   | 294                      | 200                         | 94                       |
| 2018-2019 | 11           | 0                | 11                     | 65             | 283                | 4                    | 0                   | 352                      | 62                          | 290                      |
| 2019-2020 | 4            | 0                | 4                      | 165            | 87                 | 3                    | 1                   | 256                      | 159                         | 97                       |
| 2020-2021 | 7            | 6                | 1                      | 24             | 214                | 1                    | 0                   | 239                      | 196                         | 43                       |
| 2021-2022 | 0            | 9                | -9                     | 17             | 93                 | 205                  | 3                   | 318                      | 539                         | -221                     |
| Average   | 5            | 3                | 2                      | 80             | 164                | 46                   | 1                   | 292                      | 231                         | 61                       |